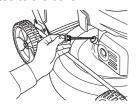

# Dismantling and assembling the cutter

WARNING! Always wear heavy-duty gloves when servicing and maintaining the cutting equipment. The cutters are very sharp and cuts can occur very easily.

The ignition lead should always be removed from the spark plug before repair, cleaning or maintenance work.

#### Dismantling

Unscrew the bolt holding the cutter.

- · Remove bolt, washer and cup spring.
- · Remove the cutter.

#### **Assembly**

 Position the cutter so that the cutting edge faces in the direction of rotation.

 Fit the cup spring, make sure it centres correctly on the engine shaft.

 Fit the washer and tighten the bolt correctly. The bolt should be tightened with a torque of 45-60 Nm.